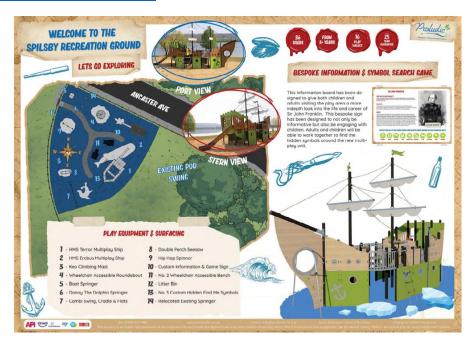

## for re-development from Thursday 24th November for installation of new equipment for approx. 4 weeks

The Play Area will be closed for redevelopment from Thursday 24<sup>th</sup> November for approx. 4 weeks. Phase 1 will include the installation of the statement piece - a large ship, new swings and new surfacing!